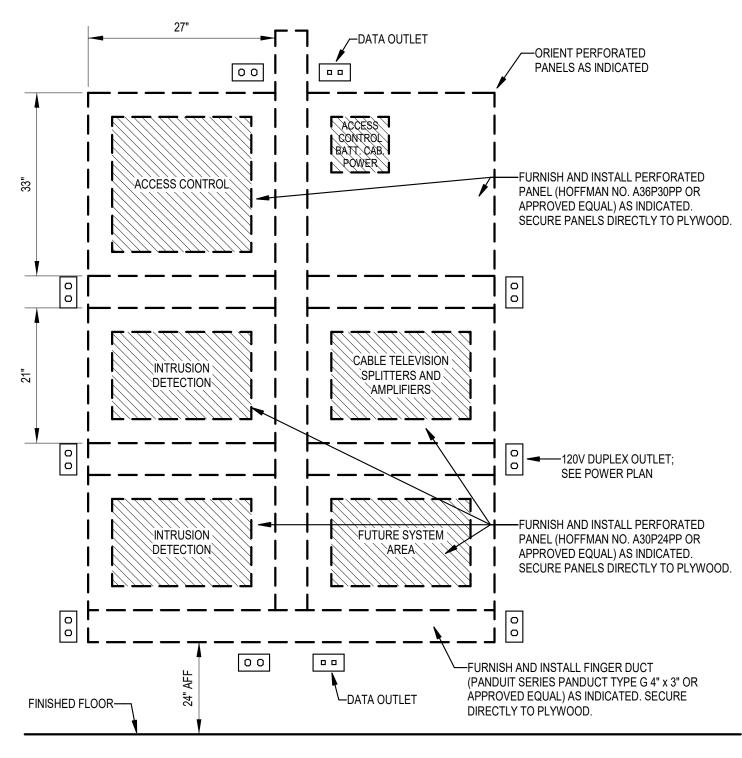

# Addendum No. 1 May 4, 2022

# **RE: Jerome Police Department Renovation**

Bid date remains un-changed. Bids due: Thursday, 5/12/22 by 2:00PM.

This addendum addresses the following:

- Architect Addendum-01 Narrative.
- Revised drawings.
- Starr Corp Pre-Bid RFI responses included in Architect Narrative.