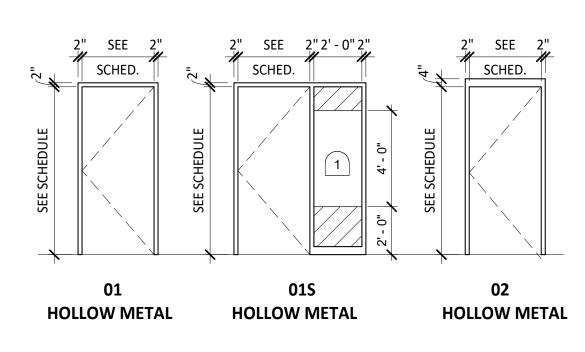

>4' - 0" | 7' - 0"<br>7' - 0" | F<br>F       |                | PL<br>MP         | -        | -              | 1             | HM<br>HM    | C3/A8.2            | C3/A8.2            | -           | 1          |
| 201          | 4 - 0              | <i>i</i> - U       | F            |                | IVIP             | -        | -              |               |             | C3/A8.2            | C3/A8.2            | -           | -          |

| DOOR | TYP | ES |
|------|-----|----|
|------|-----|----|



F (SINGLE) F2 (DOUBLÉ)

FG (SINGLE) FG2 (DOUBLE)

- 1

- 1



FNV FNV2 (DOUBLE)

**C** (COILING DOOR)

## GLAZING TYPES

TYPE 1: 1" INSULATED - TINTED EXTERIOR PANE, CLEAR INTERIOR PANE, TEMPERED WHERE INDICATED OR REQUIRED (088000) TYPE 2: 1/4" CLEAR GLASS (088000)

## DOOR FRAME TYPES





## GENERAL DOOR NOTES

- 1. ALL DOORS AND WINDOWS SHALL BE CONSTRUCTED AS DETAILED TO ACTUAL OPENING DIMENSIONS, FIELD VERIFY ALL DIMENSIONS PRIOR TO FABRICATION.
- 2. ALL RATED DOORS SHALL BEAR APPROVAL AGENCY RATING LABELS.
- 3. DOOR FRAMES AND HARDWARE ON RATED DOORS SHALL BE LISTED FOR THOSE RATINGS.
- 4. ALL RATED DOORS ASSEMBLIES TO HAVE CLOSERS (SPRING HINGES NOT ALLOWED) AND BE SELF LATCHING OR AUTOMATIC CLOSING.
- 5. DOORS IN 6'-0" WIDE OPENINGS ARE TYPICALLY PAIRS OF 3'-0" DOORS. REFER TO DOOR TYPES (THIS SHEET) AND PLANS FOR FURTHER CLARIFICATION.
- 6. REFER TO SPEC SECTION 087100 FOR COMPLETE HARDWARE REQUIREMENTS AT EACH GROUP/OPENING.
- 7. REFER TO DETAIL **B5/A8.0** FOR DOOR SIGNAGE PARAMETERS.
- 8. SEE SHEETS A3.1 FOR DOORS OCCURRING IN WINDOW FRAME TYPES.
- 9. PROVIDE