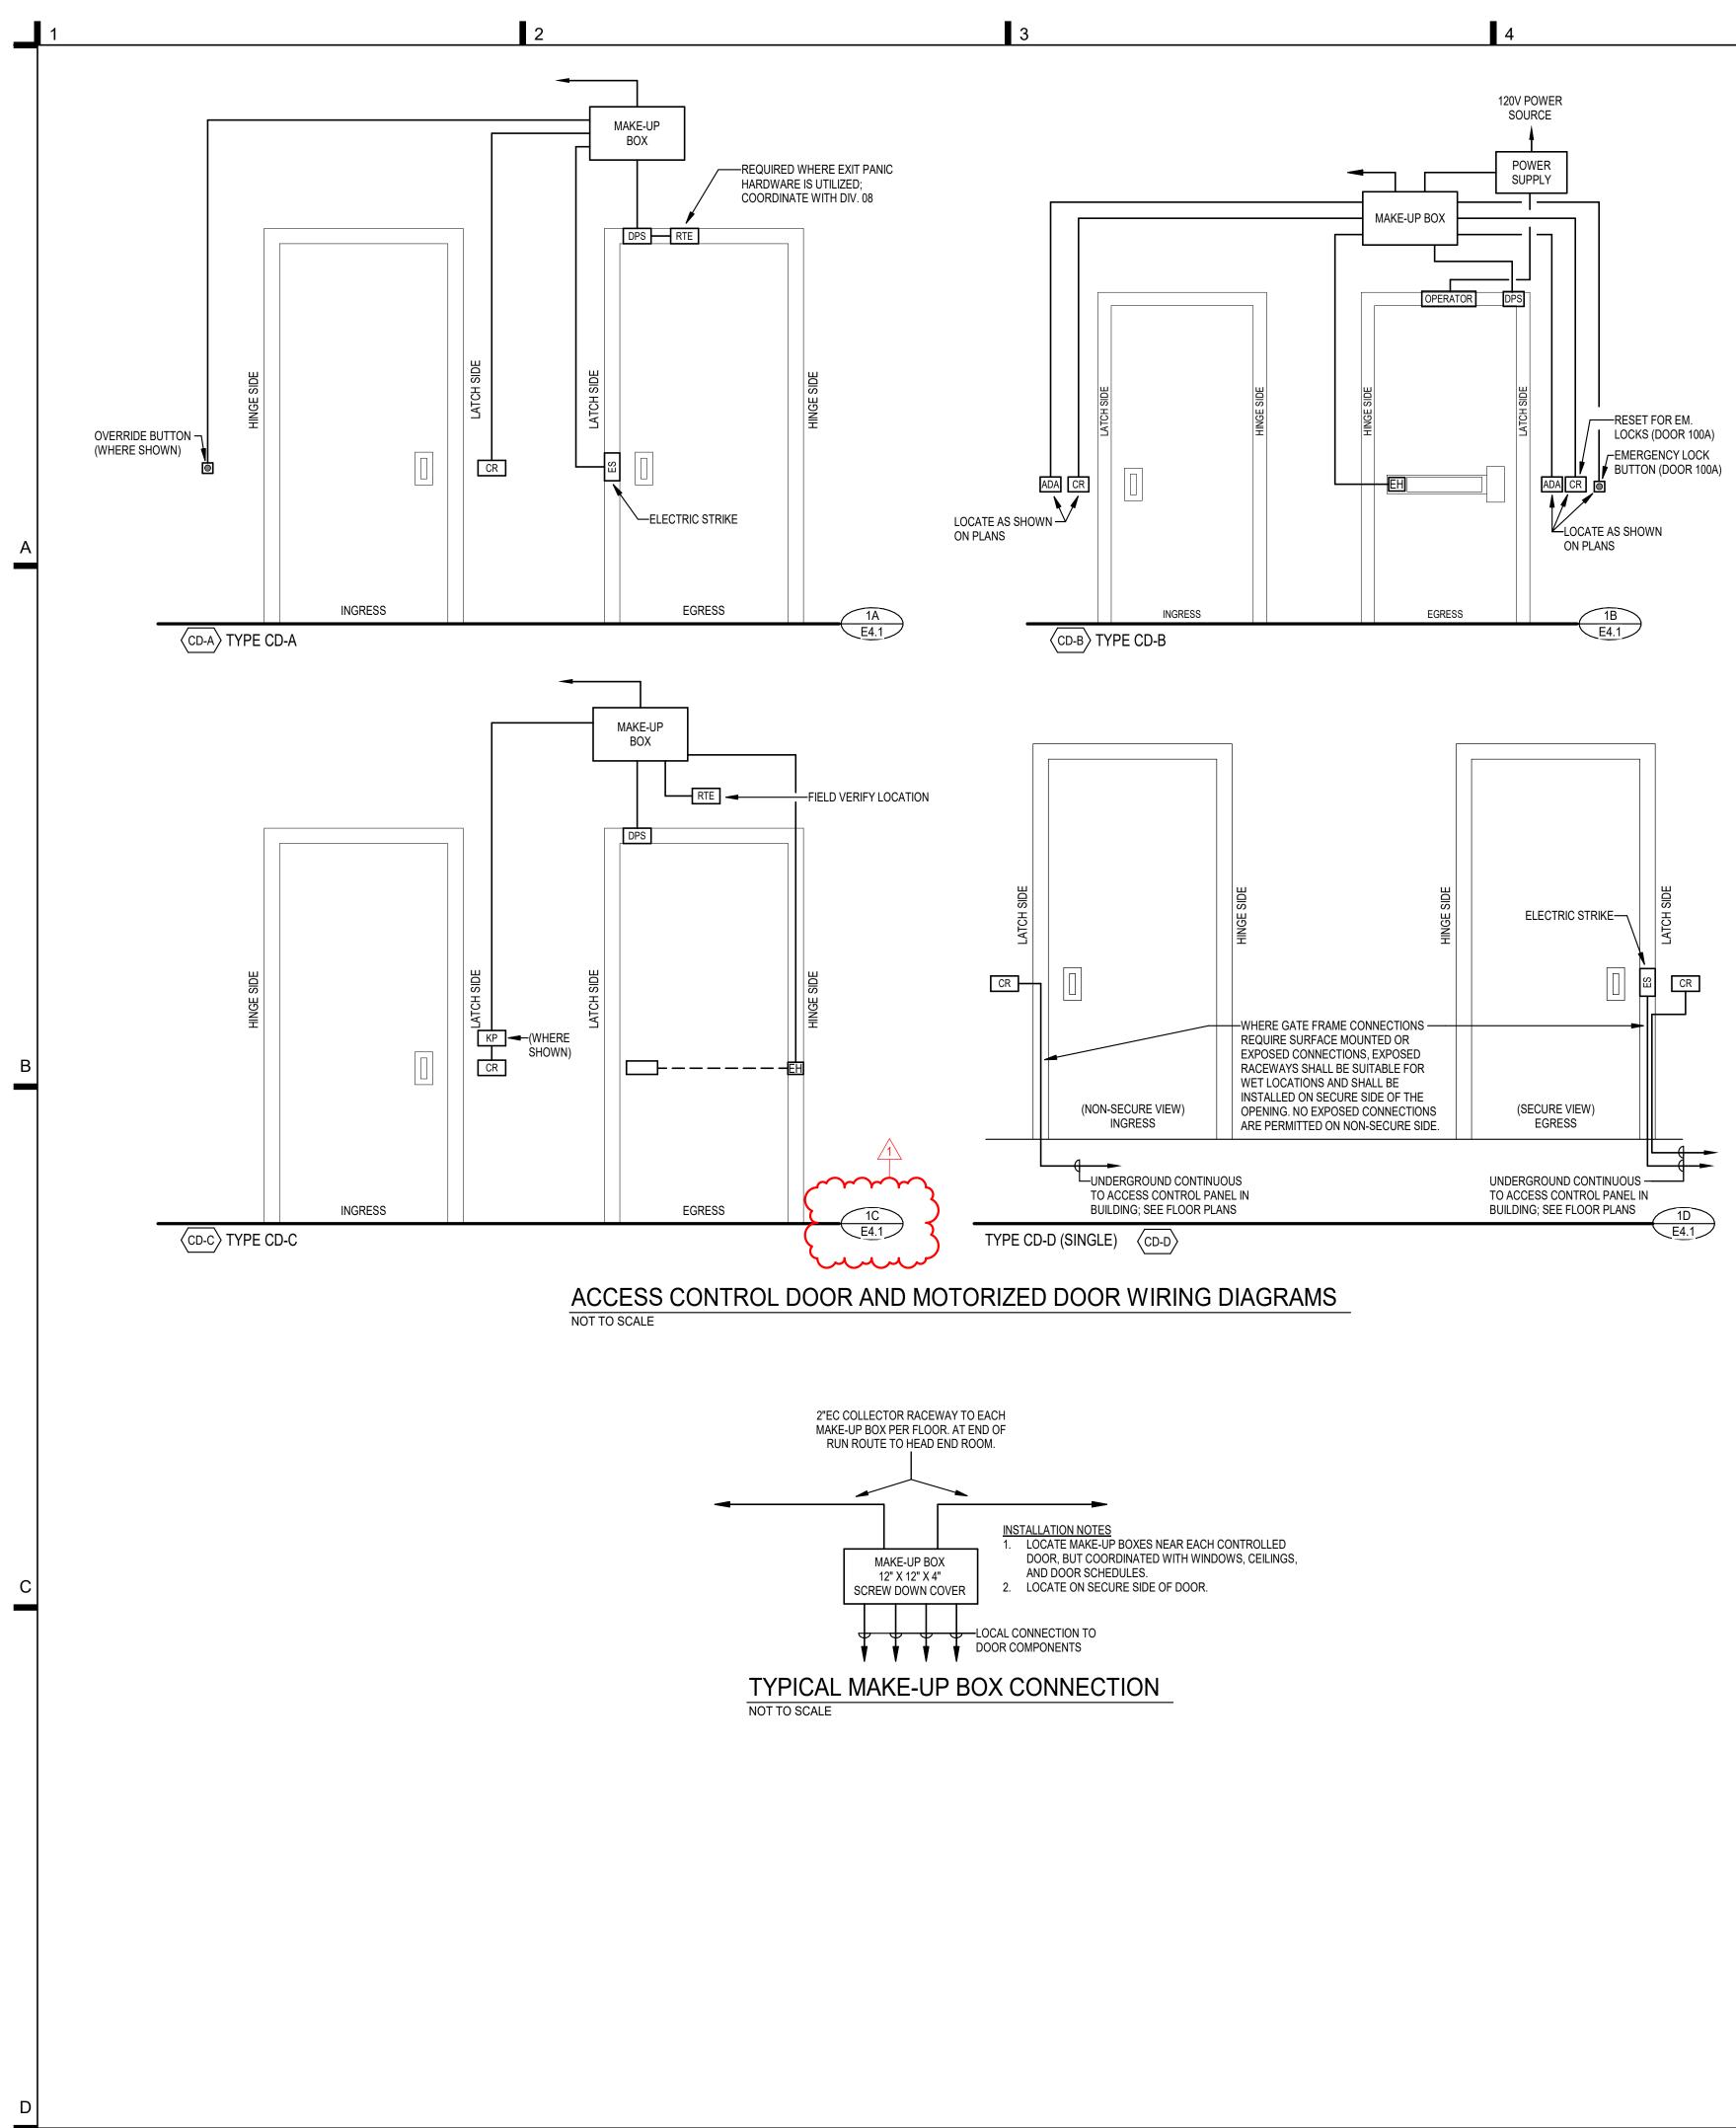

# Addendum No. 1 May 4, 2022

# **RE: Jerome Police Department Renovation**

Bid date remains un-changed. Bids due: Thursday, 5/12/22 by 2:00PM.

This addendum addresses the following:

- Architect Addendum-01 Narrative.
- Revised drawings.
- Starr Corp Pre-Bid RFI responses included in Architect Narrative.