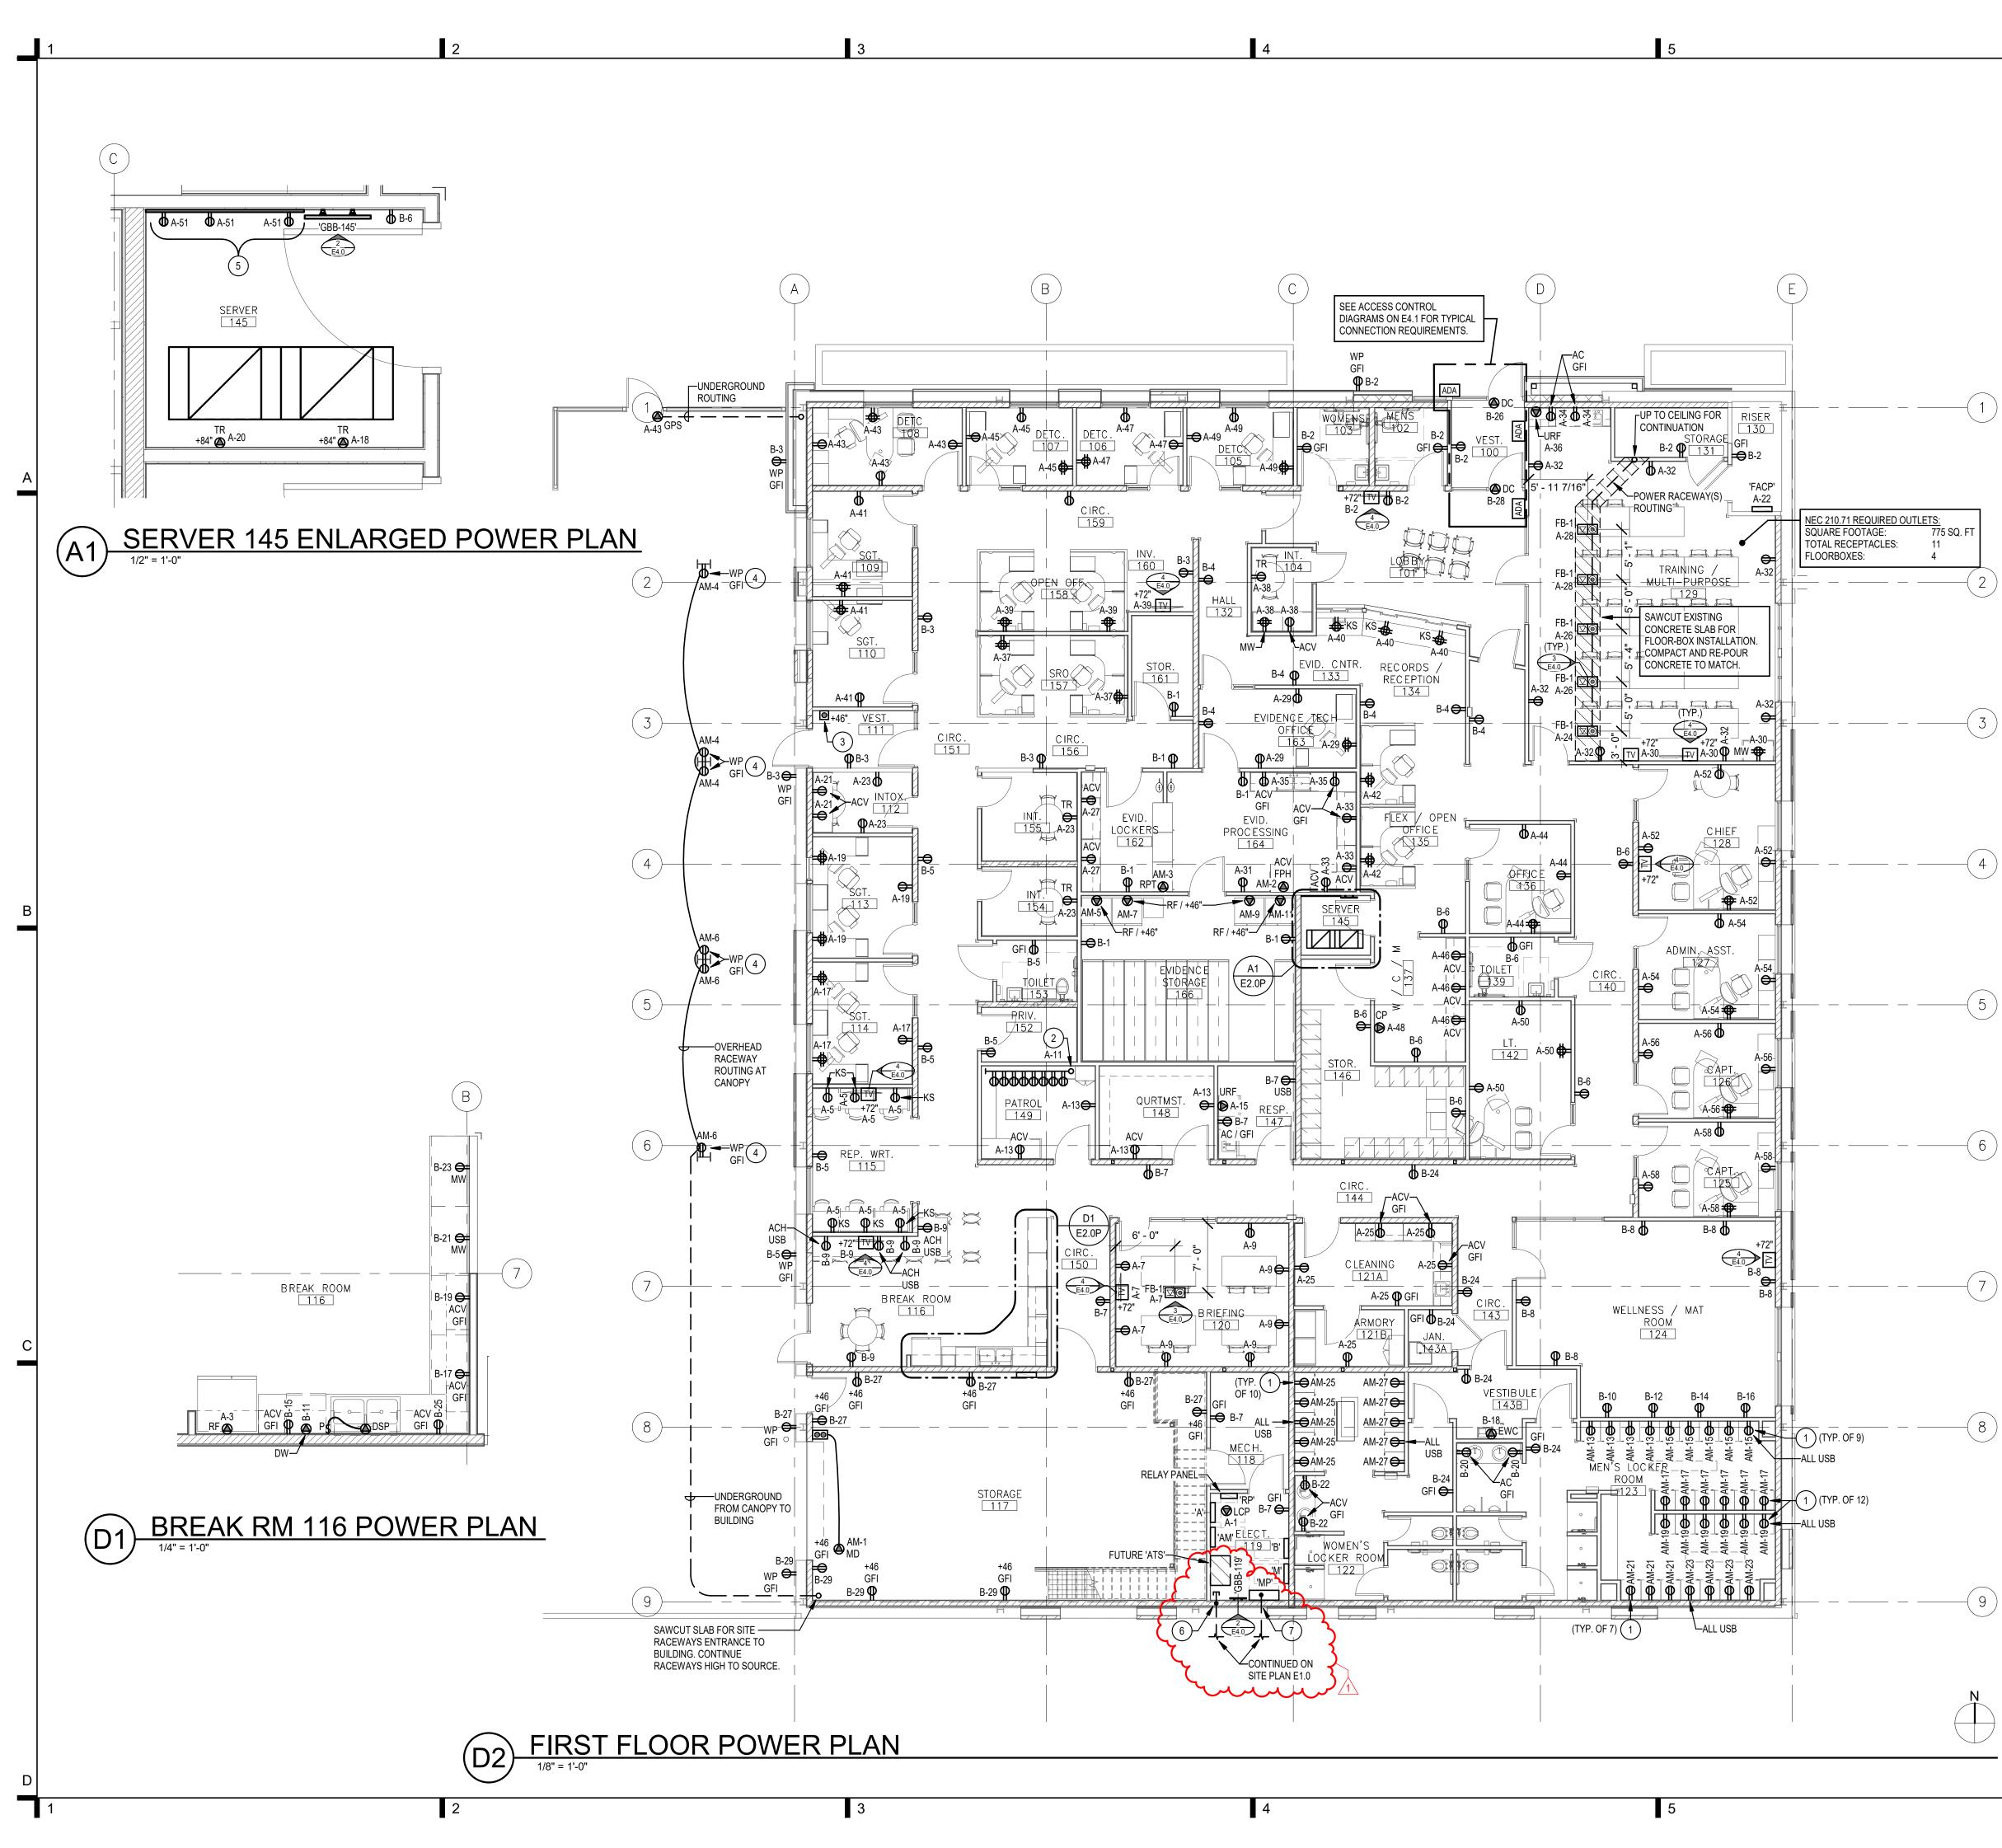

SHALL BE VISIBLE
- UPON INSTALLATION OF FACEPLATE. VIDEO SYSTEM CABLES MAY NOT BE SPLICED ALONG THEIR ENTIRE LENGTH. 8. REFER TO VIDEO SYSTEM RISER DIAGRAM AND CAMERA INSTALLATION SCHEDULE FOR



LOMBARD

CONRAD

ARCHITECTS

ARCHITECTURE | PLANNING

INTERIOR DESIGN

472 W. Washington St. | Boise, ID 83702

P 208.345.6677 | F 208.344.9002

COPYRIGHT All rights reserved. Reproduction or use in any form

or by any means -- graphic, electronic, mechanical, etc. -- without written permission of LOMBARD CONRAD ARCHITECTS, P.C. is unlawful and subject to criminal prosecution.

**ORIGINAL SEALED** 

DOCUMENTS ON FILE

WITH ENGINEER.

DATE OF ORIGINAL SEAL: 03/07/2022

**CITY OF JEROME** 

DEPARTMENT

229 1ST AVENUE

EAST, JEROME ID

POLICE

STAMP:

SHEET NO.

CONTINUE TO

UTILITY CO.

PEDESTALS



# **# SHEET KEYNOTES**

- 1. HORIZONTAL INSTALLATION FLUSH IN WALL JUST ABOVE TOP SHELF INSIDE LOCKER WITH CONCEALED CONNECTIONS. COORDINATE ROUGH-IN WITH MILLWORK SHOP
- DRAWINGS. 2. SURFACE PLUGMOLD WITH SIMPLEX OUTLETS AT 12" ON CENTER. INSTALL AT +46" AFF. 3. PUSHBUTTON TO MANUALLY OPERATE EXIT GATE (GATE #2). CONNECT TO RESPECTIVE GATE. LABEL DEVICE. SELECT PUSHBUTTON BASED UPON GATE CONTROLLER REQUIREMENTS.
- 4. ON CANOPY COLUMN AT +46" WITH SURFACE MOUNTED CONNECTIONS. 5. MULTIPLE DEVICES STACKED: SEE DETAIL 27E4 1. 6. ROUTE VERTICAL AND CONCEAL IN EXTERIOR WALL CAVITY. STUB INTO ROOM FOR
- FUTURE EXTENSION.
- SAWCUT EXISTING SLAB AND CORE THROUGH ENCOUNTERED FOOTING(S) FOR BOTTOM ENTRY TO PANEL. PATCH AND REPAIR SAWCUTS TO MATCH.



## GENERAL NOTES

- 1. RECEPTACLE LOCATIONS SHA