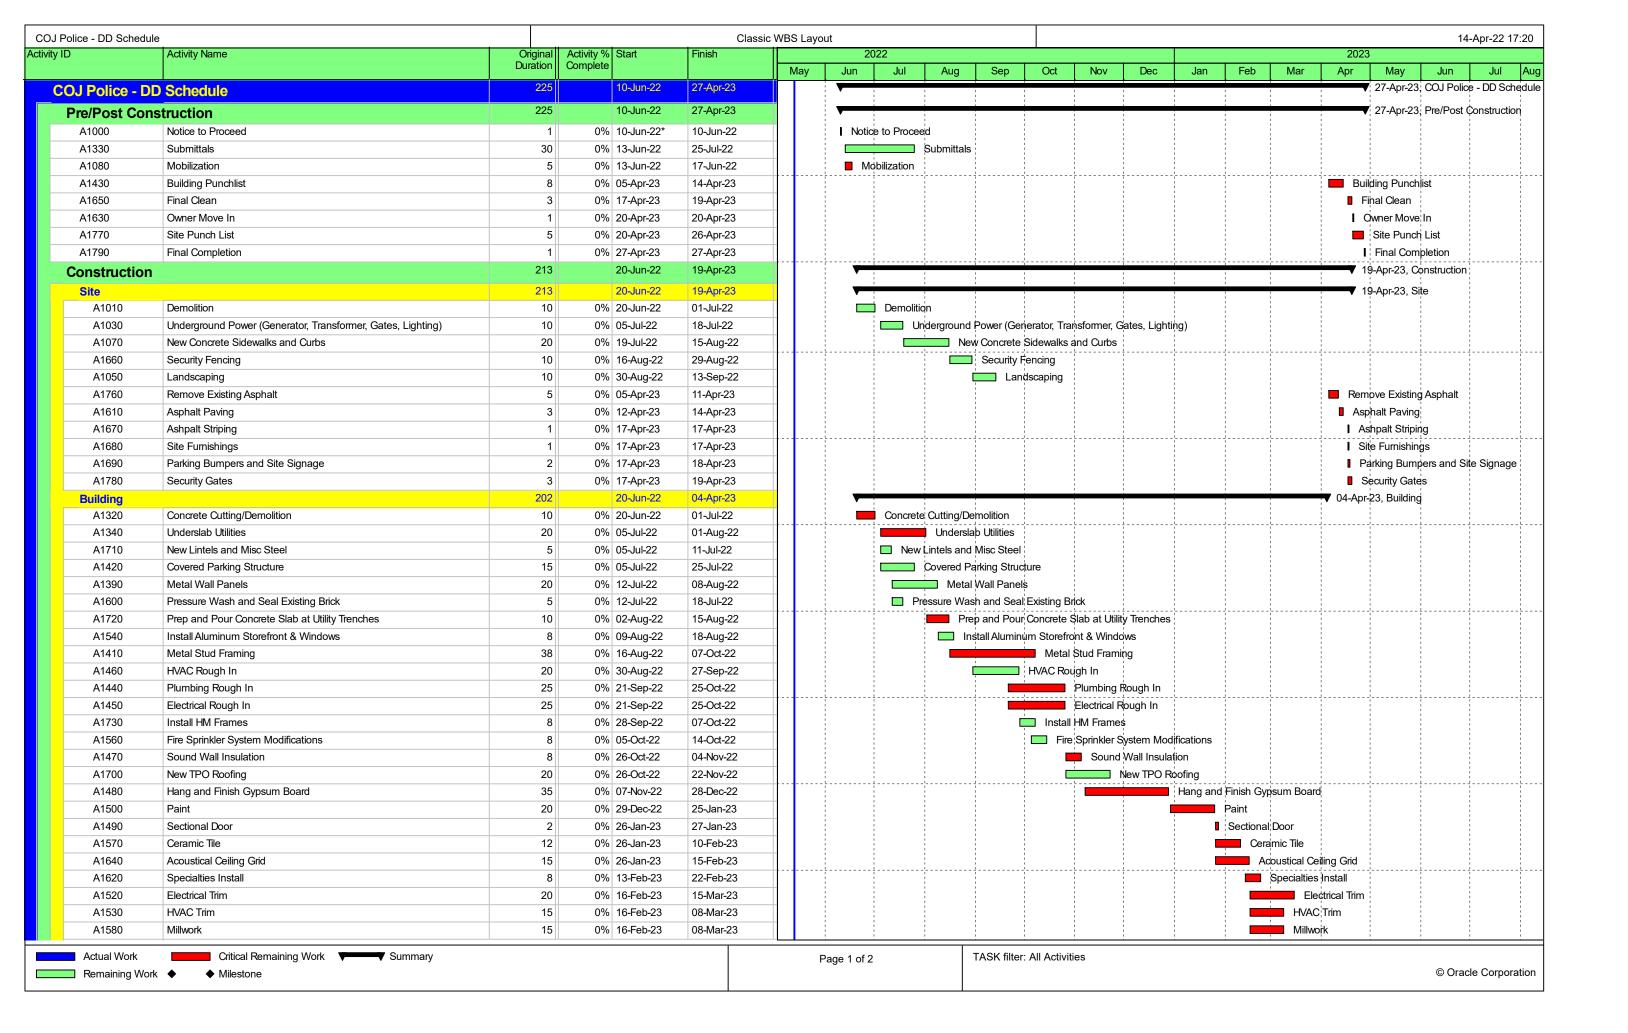

Schedule: Please refer to Preliminary Schedule included in the bid documents.

The overall construction schedule is included with the bid documents to provide a general understanding of the schedule requirements and the crew size required to meet this schedule. Bidder agrees to immediately begin submittals. Bidder to submit completed shop drawings within two weeks of receipt of contract.